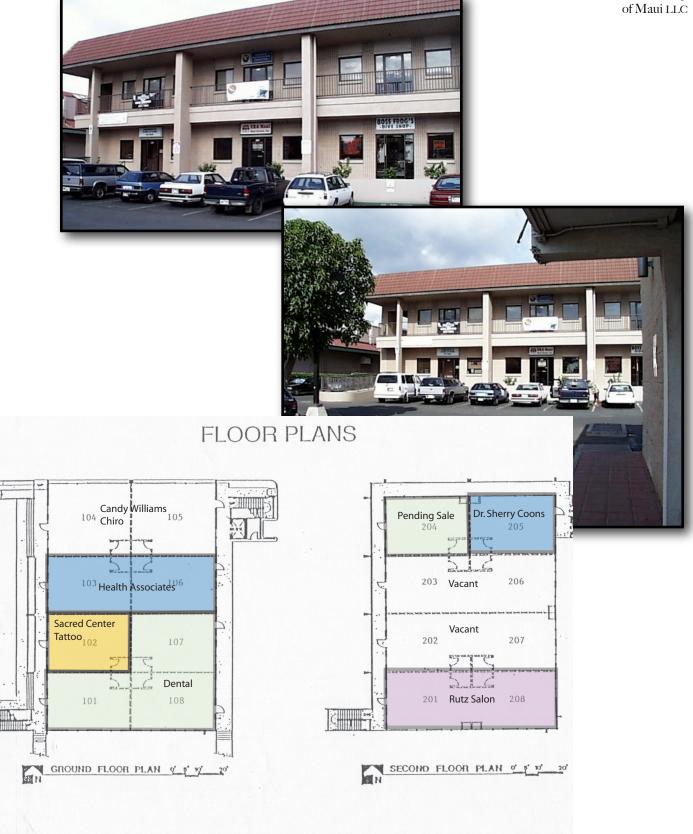

## OFFICE CONDOMINIUMS KIHEI PACIFIC PLAZA

| LOCATION:    | 1847 South Kihei Road, Kihei, Maui, Hawaii                                    |  |
|--------------|-------------------------------------------------------------------------------|--|
| ТМК:         | (2) 3-9-003-015 (portion of)                                                  |  |
| DESCRIPTION: | Multiple 1st & 2nd Floor Office Condos available individual or multiple sale. |  |

| Suite No.   | uite No. Tenant          |       | Price     |
|-------------|--------------------------|-------|-----------|
| 101/107/108 | Hawaii Dental Group      | 2,520 | \$945,000 |
| 102         | Sacred Center Tattoo     | 840   | \$315,000 |
| 103/106     | 03/106 Health Associates |       | \$630,000 |
| 201         | Rutz Salon               | 1680  | \$588,000 |
| 202         | Vacant                   | 1680  | \$588,000 |
| 203         | Vacant                   | 1680  | \$588,000 |
| 205         | Sherry Coons DC          | 840   | \$294,000 |