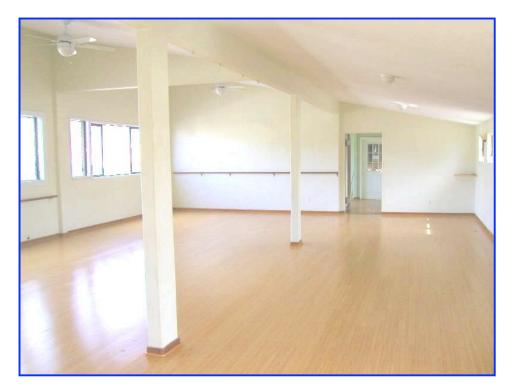

## For Lease - Office or Retail

**AREA:** 1704 square feet

**TERM:** 3 to 5 years

GROSS MONTHLY RENT: \$2.50 per square foot = \$4,260.00

**ELECTRICITY:** Separately metered

**AVAILABLE:** Immediately

## **COMMENTS:**

New Bamboo floors Perfect for art studio, health practice, offices or retail Shared restrooms with Milagros (keyed) 2 separate offices No A/C, plenty of natural ventilation Parking on site