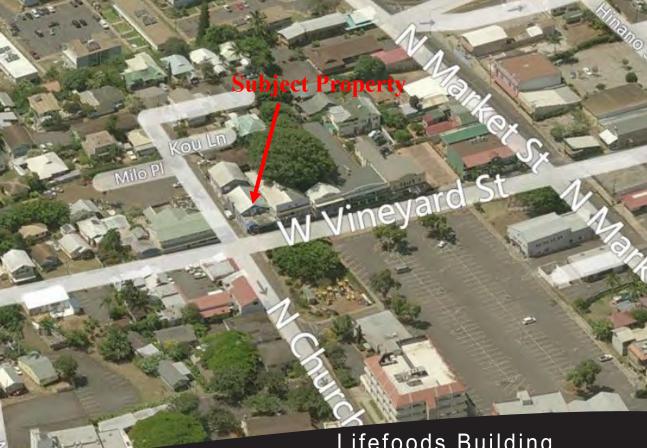

Wailuku Building For Sale Commercial Kitchen with Office & Storage Space and Second Floor Apartments \$1,884,000 Fee Simple

Lifefoods Building 2092 Vineyard Street Wailuku, Maui, Hawaii

## Lifefoods Building 2092 Vineyard Street

### Wailuku, Maui, Hawaii

\$1,884,000 FS

5,958 SQ FT

4,795 SQ FT

PRICE BUILDING AREA LAND AREA TMK ZONING

PARKING REAL PROPERTY TAXES (2017) OPERATING EXPENSES: Wailuku Redevelopment Area \$4,047 per year

(2) 3-4-017-033