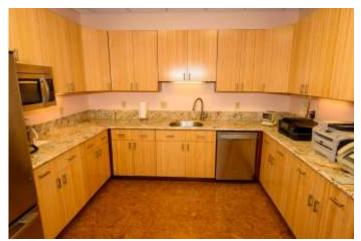

Office Condo in Class A Building. Ground floor unit with separate entrance, spectacular ocean views, 6 private offices, upgraded kitchen, & professional conference room. Mahogany doors and mahogany & bamboo cabinetry, cork floors, marble countertops.

## **Property Photos**