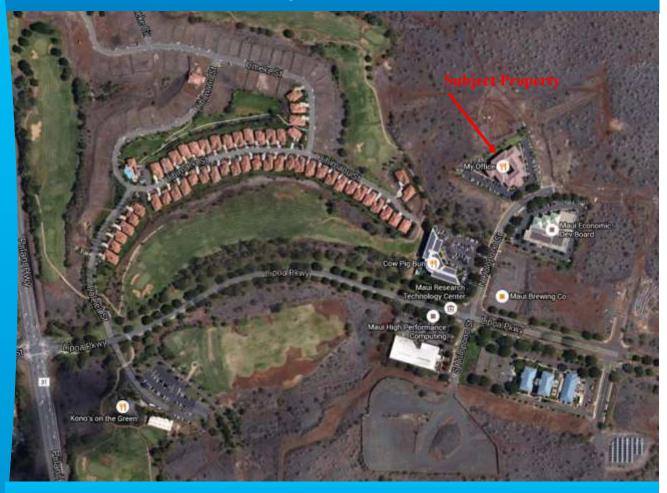

# Park Plaza Office Condo \$599,000 Fee Simple



1300 N. Holopono Street Unit O Kihei Maui Hawaii

## **Exclusively offered For Sale by** GRANT E. HOWE, CCIM R(B) AND MARK A. SCHUSTER, R(S)



**COMMERCIAL PROPERTIES** OF MAUI 2145 Wells Street #105 Wailuku, HI 96793 (808)244-2200 OFFICE | (808)442-1195 FAX | www.mauibiz.com ghowe@mauibiz.com | mschuster@mauibiz.com E-MAIL



### Park Plaza 1300 N. Holopono Street, Unit O



### Kihei, Maui, Hawaii

PRICE INTERIOR AREA TMK CPR ZONING PARKING REAL PROPERTY TAXES AOAO FEES ELECTRICITY \$599,000 FS 1,170 SQ FT (2) 2-2-024-037 0015 Kihei R&T Unassigned on-site \$2,425.50 2015/2016 \$658.72 per month Separately Metered

Office Condo in Class A Building. Ground floor unit with separate entrance, spectacular ocean views, 6 private offices, upgraded kitchen, & professional conference room. Mahogany doors and mahogany & bamboo cabinetry, cork floors, marble countertops.

SPACE DESCRIPTION

3% Commission to Cooperating Brokers.

The information contained herein comes from sources deemed reliable, but no warranties or guarantees as to the accuracy of the information should be construed.



COMMERCIAL PROPERTIES

#### GRANT E. HOWE, CCIM R(B) and MARK A. SCHUSTER, R(S)