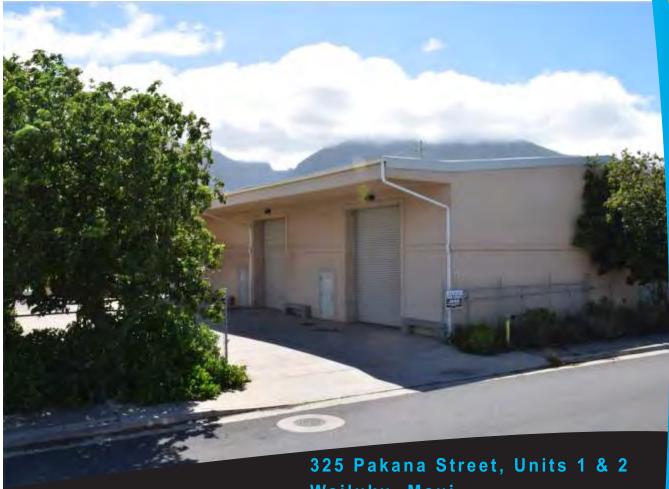

### 325 Pakana Street, Units 1 & 2

### Wailuku, Maui, Hawaii

**PRICE** \$1,200,000 FS UNIT 1 AREA 2,127 SQ FT UNIT 2 AREA 1,774 SQ FT COMBINED AREA 3,901 SQ FT 14,073 SQ FT LAND AREA PRICE /SQ FT (BLDG) \$307.61 /SQ FT **ADDRESS** 325 PAKANA STREET TMK (2) 3-5-27-4CPR 1 & 2 \* ZONING M-1 YEAR BUILT 2007 PARKING 6 stalls