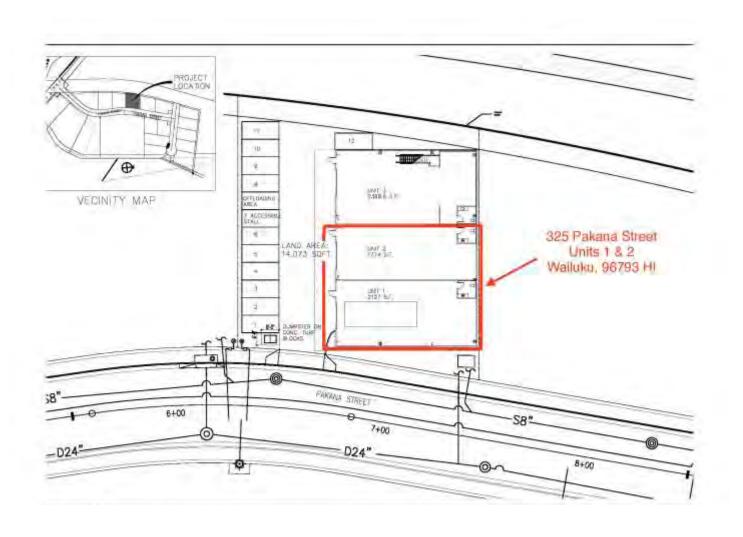

### Site Plan

### 325 Pakana Street, Units 1 & 2

### Wailuku, Maui, Hawaii

**PRICE** \$1,200,000 FS UNIT 1 AREA 2,127 SQ FT UNIT 2 AREA 1,774 SQ FT COMBINED AREA 3,901 SQ FT 14,073 SQ FT LAND AREA PRICE /SQ FT (BLDG) \$307.61 /SQ FT **ADDRESS** 325 PAKANA STREET TMK (2) 3-5-27-4CPR 1 & 2 \* ZONING M-1 YEAR BUILT 2007 PARKING 6 stalls