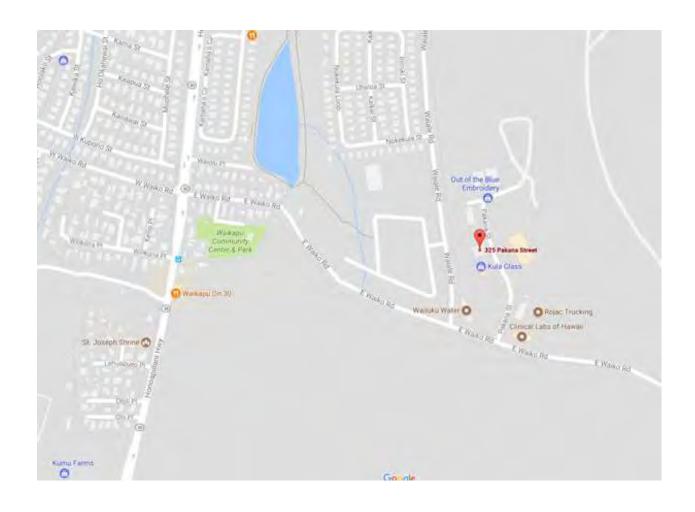

## Мар

### 325 Pakana Street, Units 1 & 2

### Wailuku, Maui, Hawaii

**PRICE** \$1,200,000 FS UNIT 1 AREA 2,127 SQ FT UNIT 2 AREA 1,774 SQ FT COMBINED AREA 3,901 SQ FT 14,073 SQ FT LAND AREA PRICE /SQ FT (BLDG) \$307.61 /SQ FT **ADDRESS** 325 PAKANA STREET TMK (2) 3-5-27-4CPR 1 & 2 \* ZONING M-1 YEAR BUILT 2007 PARKING 6 stalls