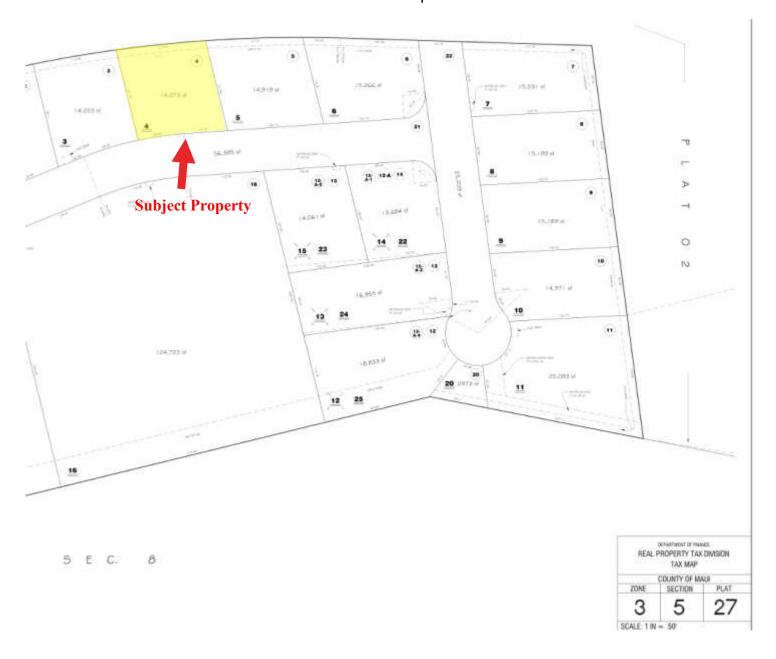

## Tax Map

### Wailuku, Maui, Hawaii

**PRICE** \$1,200,000 FS UNIT 1 AREA 2,127 SQ FT UNIT 2 AREA 1,774 SQ FT COMBINED AREA 3,901 SQ FT 14,073 SQ FT LAND AREA PRICE /SQ FT (BLDG) \$307.61 /SQ FT **ADDRESS** 325 PAKANA STREET TMK (2) 3-5-27-4CPR 1 & 2 \* ZONING M-1 YEAR BUILT 2007 PARKING 6 stalls