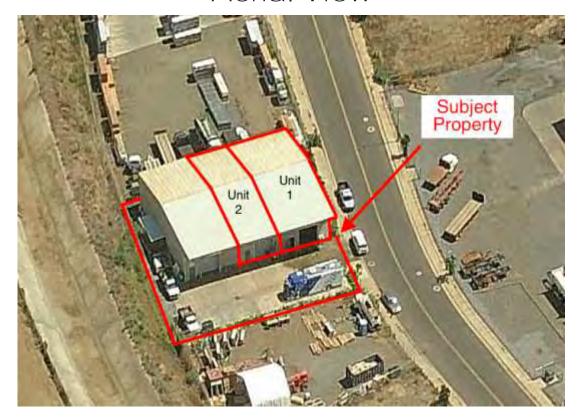

ng equipment and vehicle storage and related uses.

Area: 2,127 sq. ft. Base Rent: \$2,680.02 Term: Until 4/30/2018

BRANDON MCCORMICK R(S) AND GRANT E. HOWE, CCIM R(B)



## Expenses

| CURRENT ANNUAL EXPENSES | UNIT 1      | UNIT 2      |
|-------------------------|-------------|-------------|
| Real Property Tax       | \$3,637.82  | \$3,035.04  |
| Building Insurance      | 404.00      | 337.00      |
| Maintenance Fees        | 8,368.00    | 6,979.00    |
| Repairs & Maintenance   | 98.00       | 82.00       |
| Supplies-Office         | 105.00      | 87.00       |
| Total Annual Expenses   | \$12,612.82 | \$10,520.04 |

### BRANDON MCCORMICK R(S) AND GRANT E. HOWE, CCIM R(B)



## Property Photos (Unit 2)









### BRANDON MCCORMICK AND GRANT E. HOWE, CCIM R(B)



## Aerial View





#### BRANDON MCCORMICK R(S) AND GRANT E. HOWE, CCIM R(B)

444 Hana Highway, #C, Kahului, HI 96732 | (808)244-2200 OFFICE | (808)442-1195 FAX

## Мар



#### BRANDON MCCORMICK R (S) AND GRANT E. HOWE, CCIM R(B)

444 Hana Highway, #C, Kahului, HI 96732 | (808)244-2200 OFFICE | (808)442-1195 FAX



### Site Plan



#### BRANDON MCCORMICK R (S) AND GRANT E. HOWE, CCIM R(B)

444 Hana Highway, #C, Kahului, HI 96732 | (808)244-2200 OFFICE | (808)442-1195 FAX



## Tax Map



#### BRANDON MCCORMICK R(S) AND GRANT E. HOWE, CCIM R(B)

444 Hana Highway, #C, Kahului, HI 96732 | (808)244-2200 OFFICE | (808)442-1195 FAX