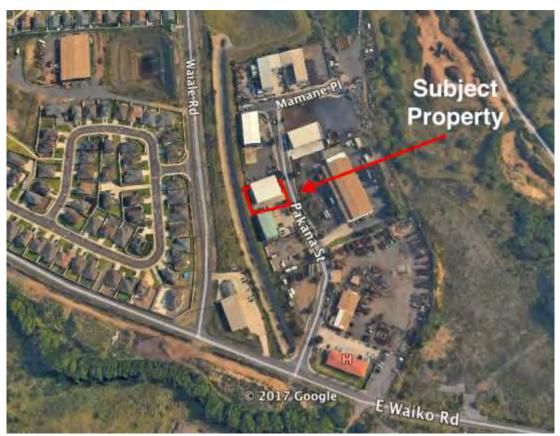

equipment and vehicle storage and related uses.

Area: 2,127 sq. ft. Base Rent: \$2,680.02 Term: Until 4/30/2018

BRANDON MCCORMICK R(S) AND GRANT E. HOWE, CCIM R(B)



## Expenses

| CURRENT ANNUAL EXPENSES | UNIT 1      | UNIT 2      |
|-------------------------|-------------|-------------|
| Real Property Tax       | \$3,637.82  | \$3,035.04  |
| Building Insurance      | 404.00      | 337.00      |
| Maintenance Fees        | 8,368.00    | 6,979.00    |
| Repairs & Maintenance   | 98.00       | 82.00       |
| Supplies-Office         | 105.00      | 87.00       |
| Total Annual Expenses   | \$12,612.82 | \$10,520.04 |

### BRANDON MCCORMICK R(S) AND GRANT E. HOWE, CCIM R(B)



## Property Photos (Unit 2)









### BRANDON MCCORMICK AND GRANT E. HOWE, CCIM R(B)



## Aerial View





#### BRANDON MCCORMICK R(S) AND GRANT E. HOWE, CCIM R(B)

444 Hana Highway, #C, Kahului, HI 96732 | (808)244-2200 OFFICE | (808)442-1195 FAX

## Мар



#### BRANDON MCCORMICK R (S) AND GRANT E. HOWE, CCIM R(B)

444 Hana Highway, #C, Kahului, HI 96732 | (808)244-2200 OFFICE | (808)442-1195 FAX



### Site Plan



#### BRANDON MCCORMICK R (S) AND GRANT E. HOWE, CCIM R(B)

444 Hana Highway, #C, Kahului, HI 96732 | (808)244-2200 OFFICE | (808)442-1195 FAX



## Tax Map



#### BRANDON MCCORMICK R(S) AND GRANT E. HOWE, CCIM R(B)

444 Hana Highway, #C, Kahului, HI 96732 | (808)244-2200 OFFICE | (808)442-1195 FAX