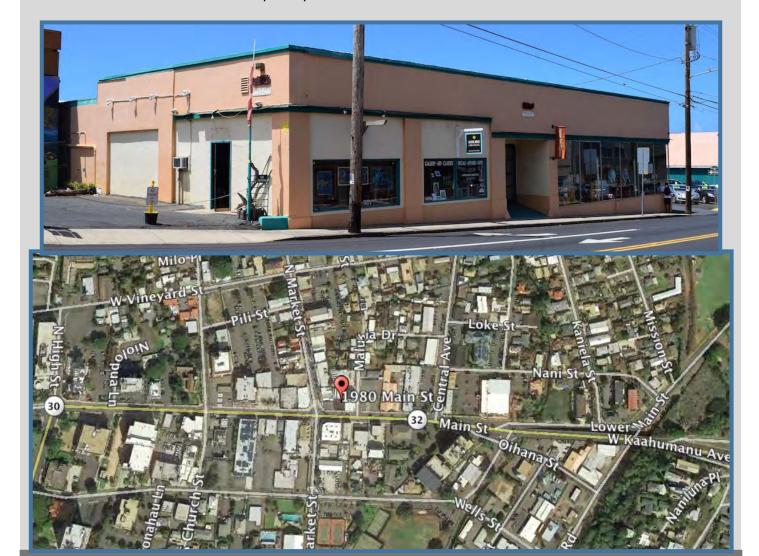

## Wailuku Warehouse

## 1980 Main Street, Wailuku FOR LEASE

AREA: Unit 3—900 sq.ft. Retail

Unit 4-1,115 sq.ft. Retail

Unit 10-604 sq.ft. Warehouse

Unit 11—275 sq.ft. Warehouse (no roll-up door)

BASE RENT: \$1.35 per sq.ft. NNN—Retail

\$1.10 per sq.ft. NNN—Warehouse

NET OPERATING EXPENSE: \$0.55 per sq.ft.

- Rare warehouse location in heart of

Wailuku Town

- Parking in common

- Retail space has window frontage on Main St.