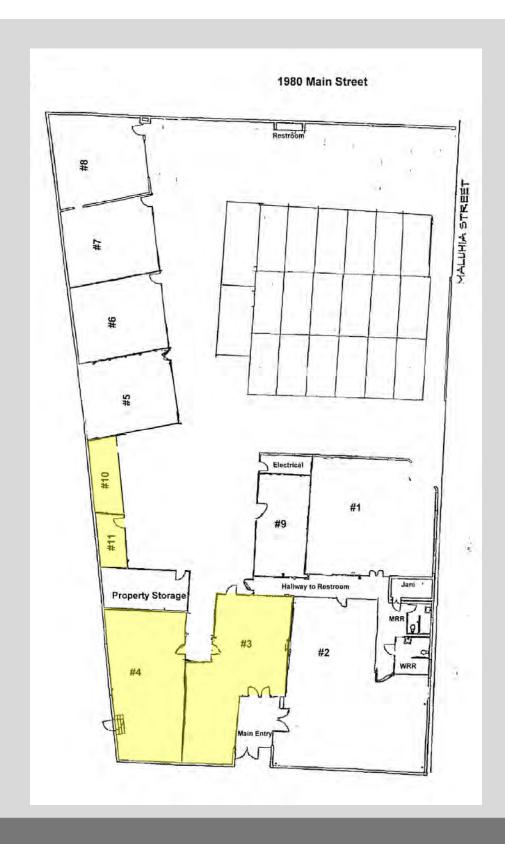

## 1980 Main Street, Wailuku FOR LEASE

AREA: Unit 3—900 sq.ft. Retail

Unit 4-1,115 sq.ft. Retail

Unit 10-604 sq.ft. Warehouse

Unit 11—275 sq.ft. Warehouse (no roll-up door)

BASE RENT: \$1.35 per sq.ft. NNN—Retail

\$1.10 per sq.ft. NNN—Warehouse

NET OPERATING EXPENSE: \$0.55 per sq.ft.

- Rare warehouse location in heart of

Wailuku Town

- Parking in common

- Retail space has window frontage on Main St.