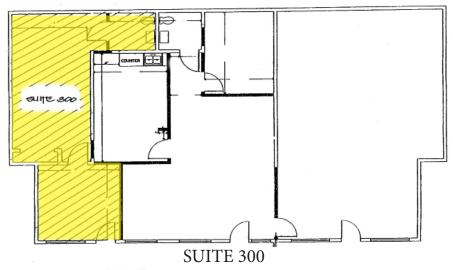

>NN</u>

SUITE 300 N

500 SF \$1.75/SF NNN **SUITE 400** 

1,647 SF \$1.50/SF NNN

Net Operating

Expenses at \$0.64/SF

Located in the heart of Wailuku Town

Private restrooms

On-site customer parking

Close to State and County office, courthouses,

shops and restaurants



#### Scott Kenar R(S)

808.250.2291

skenar@mauibiz.com

Commercial Properties of Maui LLC

444 Hana Highway, Unit C, Kahului, Maui, HI 96732

(808) 244-2200

www.mauibiz.com

info@mauibiz.com

### 1955 Main Street Offices

### WAILUKU, MAUI FOR LEASE



SUITE 200





**SUITE 400** 





Scott Kenar R(S)

808.250.2291 skenar@mauibiz.com

Commercial Properties of Maui LLC 444 Hana Highway, Unit C, Kahului, Maui, HI 96732 (808) 244-2200

www.mauibiz.com

info@mauibiz.com

# 1955 Main Street Offices

#### SITE PLANS