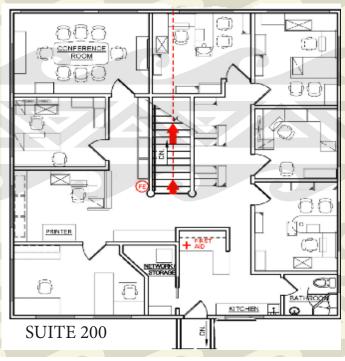

<u>NN</u>

SUITE 300 N

500 SF \$1.75/SF NNN **SUITE 400** 

1,647 SF \$1.50/SF NNN

Net Operating

Expenses at \$0.64/SF

Located in the heart of Wailuku Town

Private restrooms

On-site customer parking

Close to State and County office, courthouses,

shops and restaurants



#### Scott Kenar R(S)

808.250.2291

skenar@mauibiz.com

Commercial Properties of Maui LLC

444 Hana Highway, Unit C, Kahului, Maui, HI 96732

(808) 244-2200

www.mauibiz.com

info@mauibiz.com

### 1955 Main Street Offices

### WAILUKU, MAUI FOR LEASE



SUITE 200





**SUITE 400** 





Scott Kenar R(S)

808.250.2291 skenar@mauibiz.com

Commercial Properties of Maui LLC 444 Hana Highway, Unit C, Kahului, Maui, HI 96732 (808) 244-2200

www.mauibiz.com

info@mauibiz.com

# 1955 Main Street Offices

#### SITE PLANS