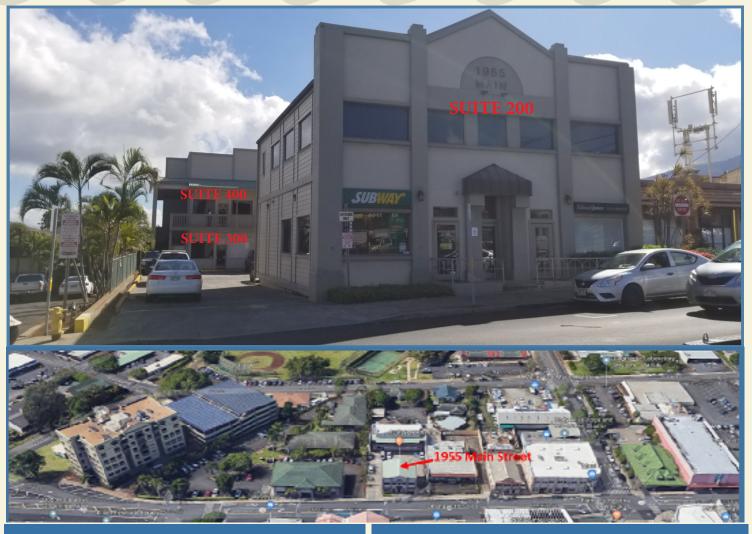

## 1955 Main Street Offices

WAILUKU, MAUI FOR LEASE

**SUITE 200** 

1,653 SF \$1.75/SF N<u>NN</u>

SUITE 300 N

500 SF \$1.75/SF NNN **SUITE 400** 

1,647 SF \$1.50/SF NNN

Net Operating

Expenses at \$0.64/SF

Located in the heart of Wailuku Town

Private restrooms

On-site customer parking

Close to State and County office, courthouses,

shops and restaurants