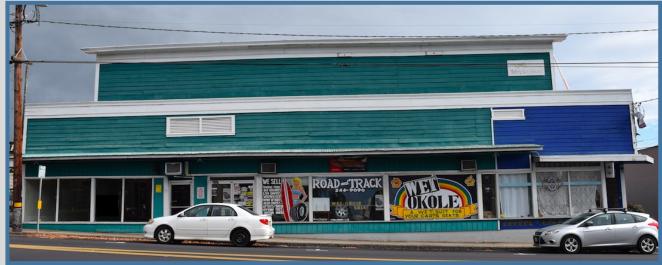

## Wailuku Retail & Warehouse Space

## 1942 Main Street FOR LEASE

AREA: Unit 103B 2,200 sq.ft. Retail

Unit 105-3/4/5 810 sq.ft. Warehouse

Unit 105-6 210 sq.ft. Warehouse

Unit 106B 480 sq.ft. Warehouse

BASE RENT: Retail: \$1.35 per sq.ft. NNN

Warehouse: \$1.10 per sq.ft. NNN NET OPERATING EXPENSE: \$0.48 per sq.ft.

- Retail spaces have window frontage on Main Street and each unit has A/C
  - Excellent location for warehouse storage in the heart of Wailuku Town Parking in common