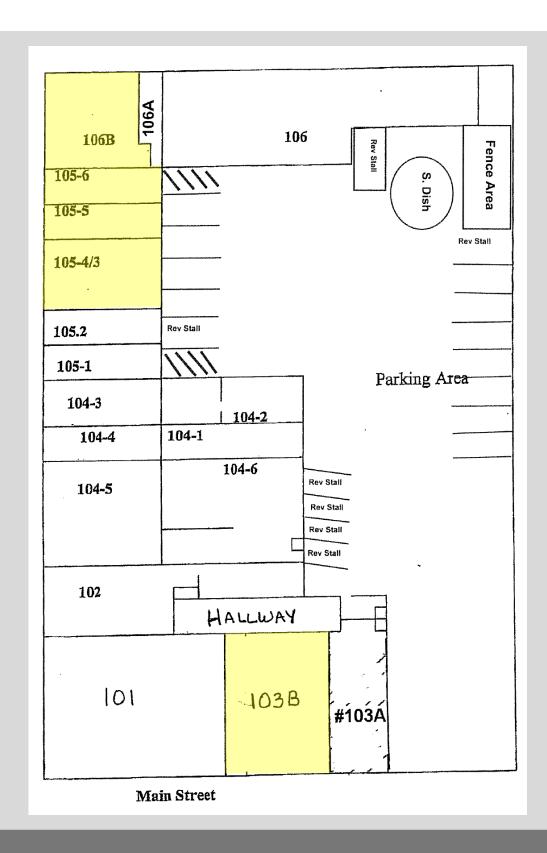

## 1942 Main Street FOR LEASE

AREA: Unit 103B 2,200 sq.ft. Retail

Unit 105-3/4/5 810 sq.ft. Warehouse

Unit 105-6 210 sq.ft. Warehouse

Unit 106B 480 sq.ft. Warehouse

BASE RENT: Retail: \$1.35 per sq.ft. NNN

Warehouse: \$1.10 per sq.ft. NNN NET OPERATING EXPENSE: \$0.48 per sq.ft.

- Retail spaces have window frontage on Main Street and each unit has A/C
  - Excellent location for warehouse storage in the heart of Wailuku Town Parking in common