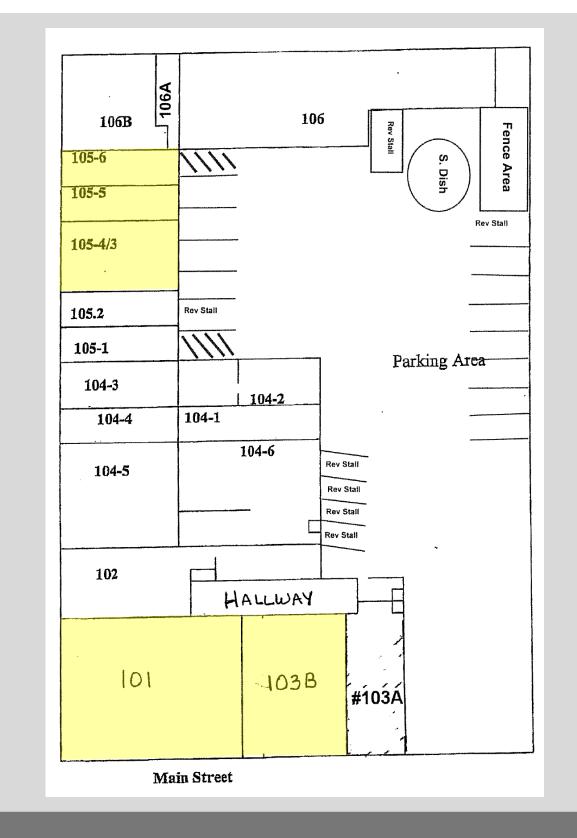

## 1942 Main Street FOR LEASE

AREA: Unit 101 1,400 sq.ft. Retail Unit 103B 2,200 sq.ft. Retail Unit 105-3/4/5 810 sq.ft. Warehouse Unit 105-6 210 sq.ft. Warehouse

BASE RENT: Retail: \$1.35 per sq.ft. NNN Warehouse: \$1.10 per sq.ft. NNN NET OPERATING EXPENSE: \$0.46 per sq.ft.  Retail spaces have window frontage on Main Street and each unit has A/C
Excellent location for warehouse storage in the heart of Wailuku Town Parking in common