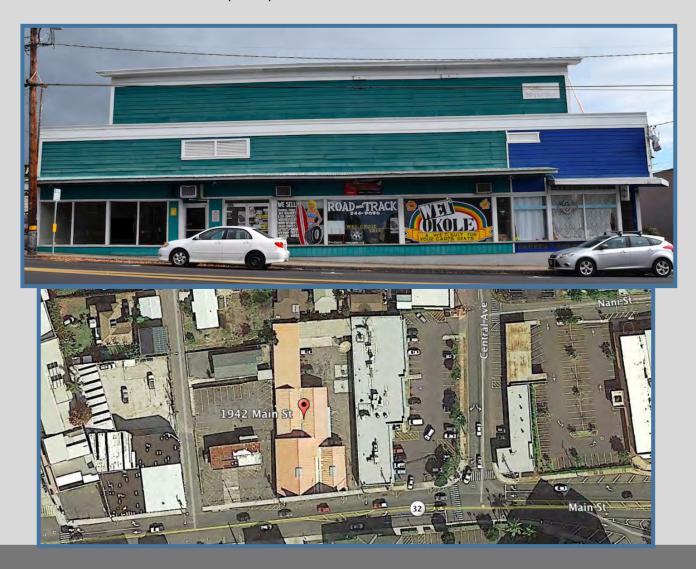

## Wailuku Retail & Warehouse Space

## 1942 Main Street FOR LEASE

AREA: Unit 101 1,400 sq.ft. Retail Unit 103B 2,200 sq.ft. Retail Unit 105-3/4/5 810 sq.ft. Warehouse Unit 105-6 210 sq.ft. Warehouse

BASE RENT: Retail: \$1.35 per sq.ft. NNN Warehouse: \$1.10 per sq.ft. NNN NET OPERATING EXPENSE: \$0.46 per sq.ft.  Retail spaces have window frontage on Main Street and each unit has A/C
Excellent location for warehouse storage in the heart of Wailuku Town Parking in common