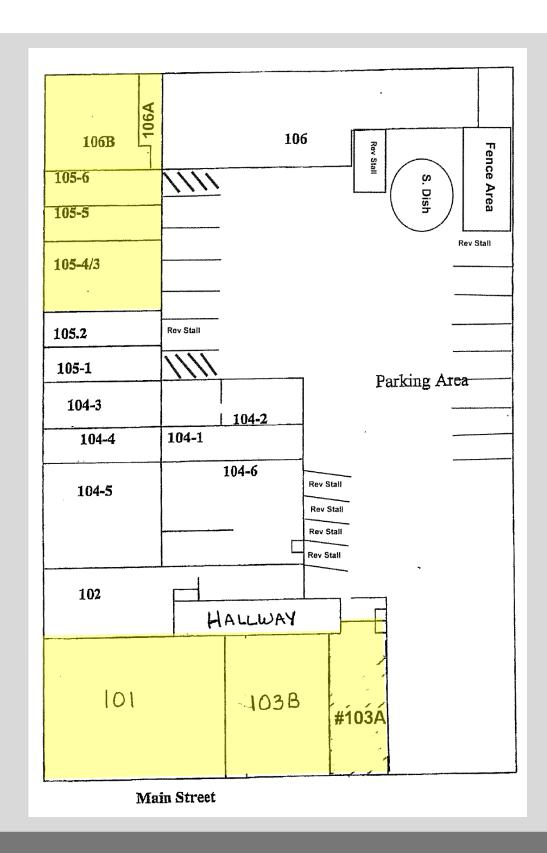

## 1942 Main Street FOR LEASE

AREA: Unit 101 1,400 sq.ft. Retail

Unit 103A 942 sq.ft. Retail

Unit 103B 2,200 sq.ft. Retail

Unit 105-3/4/5 810 sq.ft. Warehouse

Unit 105-6 210 sq.ft. Warehouse

Unit 106A 378 sq.ft. Warehouse

Unit 106B 480 sq.ft. Warehouse

BASE RENT: Retail: \$1.35 per sq.ft. NNN

Warehouse: \$1.10 per sq.ft. NNN

NET OPERATING EXPENSE: \$0.46 per sq.ft.

- Retail spaces have window frontage on Main Street and each unit has A/C

- Excellent location for warehouse storage in the heart of Wailuku Town

- Unit 103A Available September 1st currently occupied by Afterglow Yoga
Parking in common

Exclusively Offered By:

**Brandon McCormick, R(S)** 