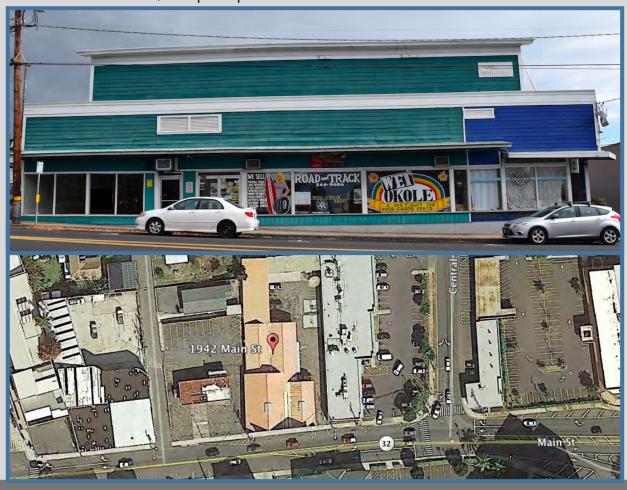

## Wailuku Retail & Warehouse Space

## 1942 Main Street FOR LEASE

AREA: Unit 101 1,400 sq.ft. Retail

Unit 103A 942 sq.ft. Retail

Unit 103B 2,200 sq.ft. Retail

Unit 105-3/4/5 810 sq.ft. Warehouse

Unit 105-6 210 sq.ft. Warehouse

Unit 106A 378 sq.ft. Warehouse

- Excellent location for warehouse storage in the heart of Wailuku Town

- Unit 103A Available September 1st currently occupied by Afterglow Yoga
Parking in common

Exclusively Offered By:

**Brandon McCormick, R(S)** 