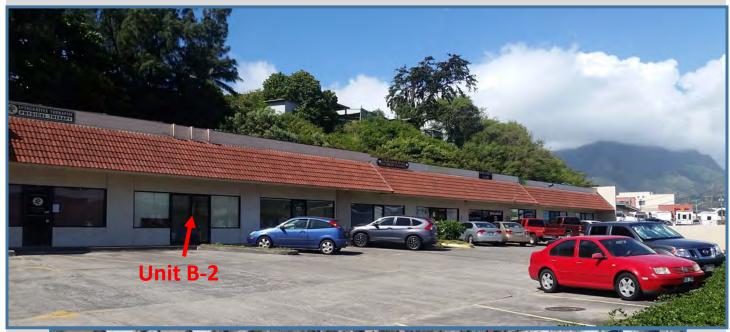

## 737 Lower Main Street, Wailuku FOR LEASE

TOTAL AVAILABLE: Unit B-2—1,316 sq.ft.

BASE RENT: \$1.50 psf monthly

NET OP. EXPENSE: \$0.45 psf monthly

**AVAILABLE: NOW** 

Excellent exposure on busy Lower Main Street
On-site common parking
Space recently renovated