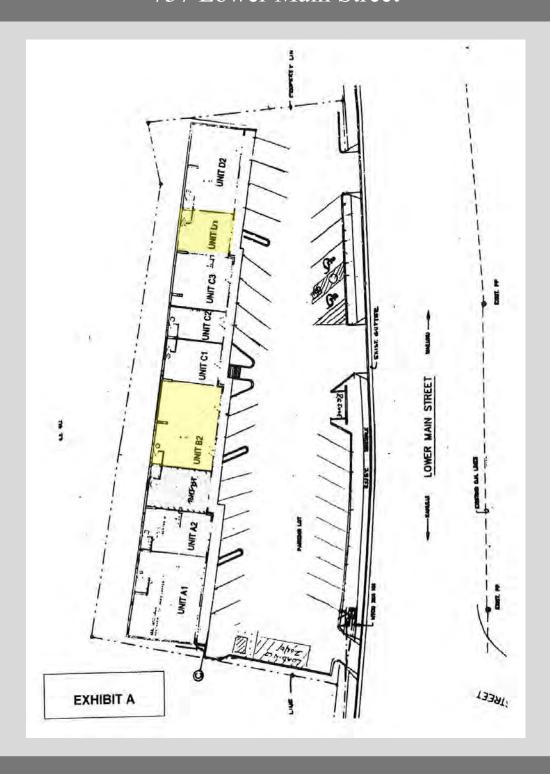

## 737 Lower Main Street, Wailuku FOR LEASE

TOTAL AVAILABLE: Unit B-2—1,316 sq.ft.

BASE RENT: \$1.50 psf monthly

NET OP. EXPENSE: \$0.45 psf monthly

**AVAILABLE: NOW** 

Excellent exposure on busy Lower Main Street
On-site common parking
Space recently renovated