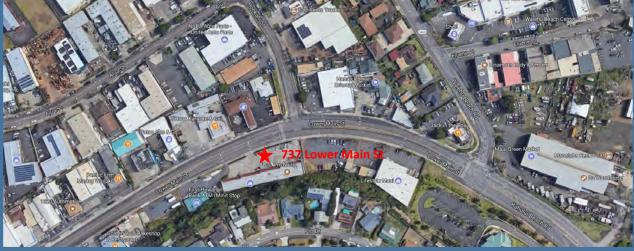

## 737 Lower Main Street, Wailuku FOR LEASE

TOTAL AVAILABLE: Unit B-2—1,316 sq.ft.

BASE RENT: \$1.50 psf monthly

NET OP. EXPENSE: \$0.45 psf monthly

**AVAILABLE: NOW** 

Excellent exposure on busy Lower Main Street
On-site common parking
Space recently renovated

## 737 Lower Main Street