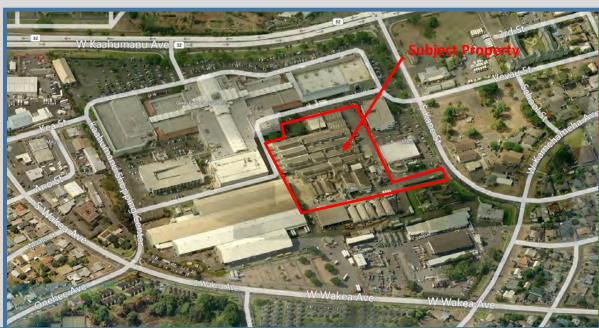

## Kahului Warehouse Space

# 120 Kane Street FOR LEASE

BUILDING 1: 2,748 to 180,000 sq.ft.

BUILDING 2: 4,896 sq.ft. LEASED

BUILDING 3: 5,900 sq.ft.

RENT: \$1.00—\$1.50 per sq.ft. NOE: \$0.12 per sq.ft. (2018 est.) Spaces can be demised to serve tenant's needs M-2 Zoned, Fenced, gated and paved Large roll-up door, common restrooms, ample parking Heavy power available