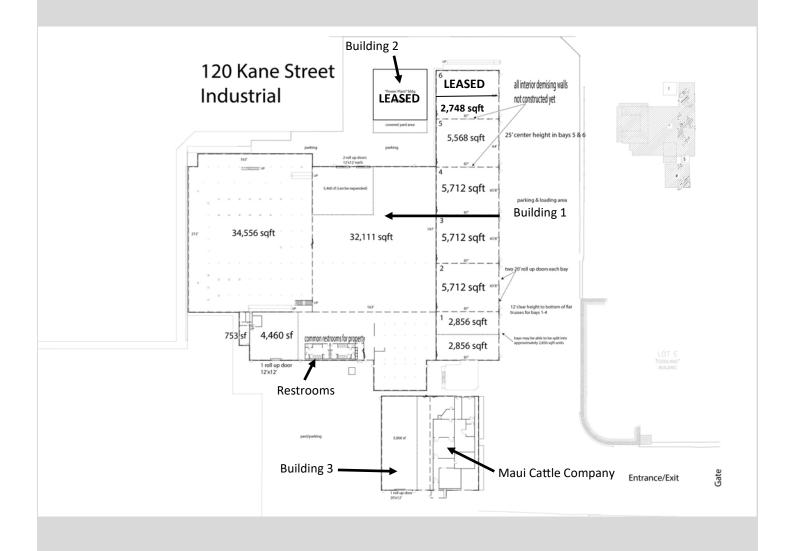

## Site Plan

# 120 Kane Street FOR LEASE

BUILDING 1: 2,748 to 180,000 sq.ft.

BUILDING 2: 4,896 sq.ft. LEASED

BUILDING 3: 5,900 sq.ft.

RENT: \$1.00—\$1.50 per sq.ft. NOE: \$0.12 per sq.ft. (2018 est.) Spaces can be demised to serve tenant's needs M-2 Zoned, Fenced, gated and paved Large roll-up door, common restrooms, ample parking Heavy power available