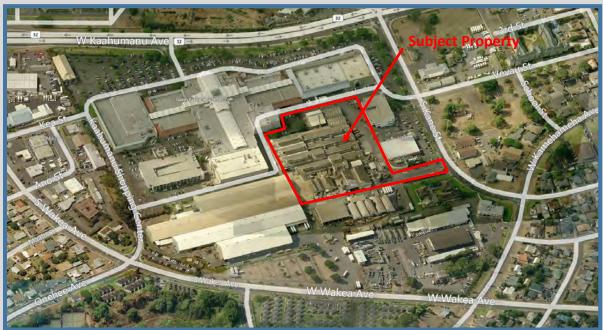

## Kahului Warehouse Space

# 120 Kane Street FOR LEASE

BUILDING 1: 2,856 to 180,000 sq.ft.

BUILDING 2: 4,896 sq.ft. LEASED

BUILDING 3: 5,900 sq.ft.

RENT: \$1.00—\$1.50 per sq.ft. NOE: \$0.10 per sq.ft. (2018 est.)

Estimated completion January 2018 Bldg. 1 to be demised to serve tenant's needs M-2 Zoned, Fenced, gated and paved Large roll-up door, high ceiling, private office area, storage area, common restrooms, ample parking Heavy power available