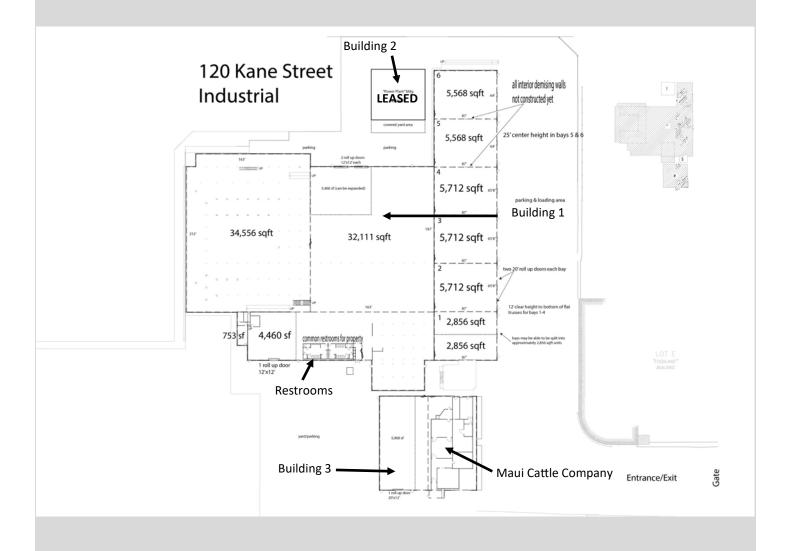

## Site Plan

# 120 Kane Street FOR LEASE

BUILDING 1: 2,856 to 180,000 sq.ft.

BUILDING 2: 4,896 sq.ft. LEASED

BUILDING 3: 5,900 sq.ft.

RENT: \$1.00—\$1.50 per sq.ft. NOE: \$0.10 per sq.ft. (2018 est.)

Estimated completion January 2018 Bldg. 1 to be demised to serve tenant's needs M-2 Zoned, Fenced, gated and paved Large roll-up door, high ceiling, private office area, storage area, common restrooms, ample parking Heavy power available