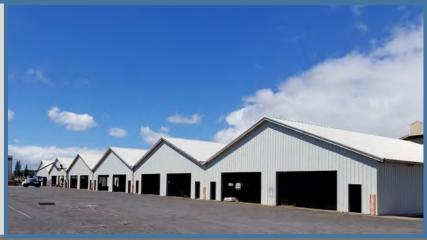

# 120 Kane Street FOR LEASE

BUILDING 1: 2,856 to 180,000 sq.ft.

BUILDING 2: 4,896 sq.ft. LEASED

BUILDING 3: 5,900 sq.ft.

RENT: \$1.00—\$1.50 per sq.ft. NOE: \$0.10 per sq.ft. (2018 est.)

Estimated completion January 2018 Bldg. 1 to be demised to serve tenant's needs M-2 Zoned, Fenced, gated and paved Large roll-up door, high ceiling, private office area, storage area, common restrooms, ample parking Heavy power available