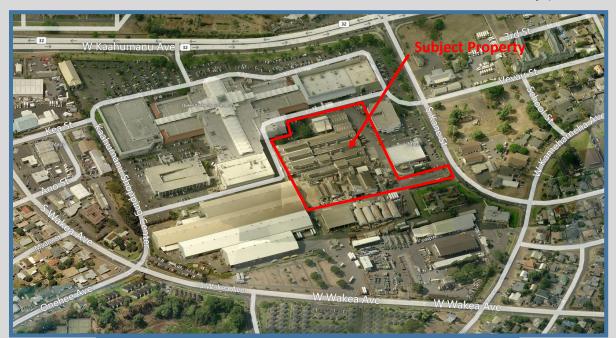

## Kahului Warehouse Space

## 120 Kane Street FOR LEASE

BUILDING 1: 2,856 to 180,000 sq.ft. BUILDING 2: 4,896 sq.ft. BUILDING 3: 5,900 sq.ft. RENT: \$1.00—\$1.50 per sq.ft. CAM: TBD Estimated completion January 2018 Bldg. 1 to be demised to serve tenant's needs M-2 Zoned, Fenced, gated and paved Large roll-up door, high ceiling, private office area, storage area, common restrooms, ample parking Heavy power available