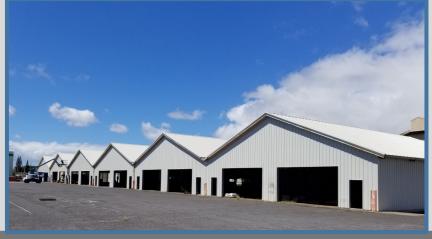

## 120 Kane Street FOR LEASE

BUILDING 1: 2,856 to 180,000 sq.ft. BUILDING 2: 4,896 sq.ft. BUILDING 3: 5,900 sq.ft. RENT: \$1.00—\$1.50 per sq.ft. CAM: TBD Estimated completion January 2018 Bldg. 1 to be demised to serve tenant's needs M-2 Zoned, Fenced, gated and paved Large roll-up door, high ceiling, private office area, storage area, common restrooms, ample parking Heavy power available