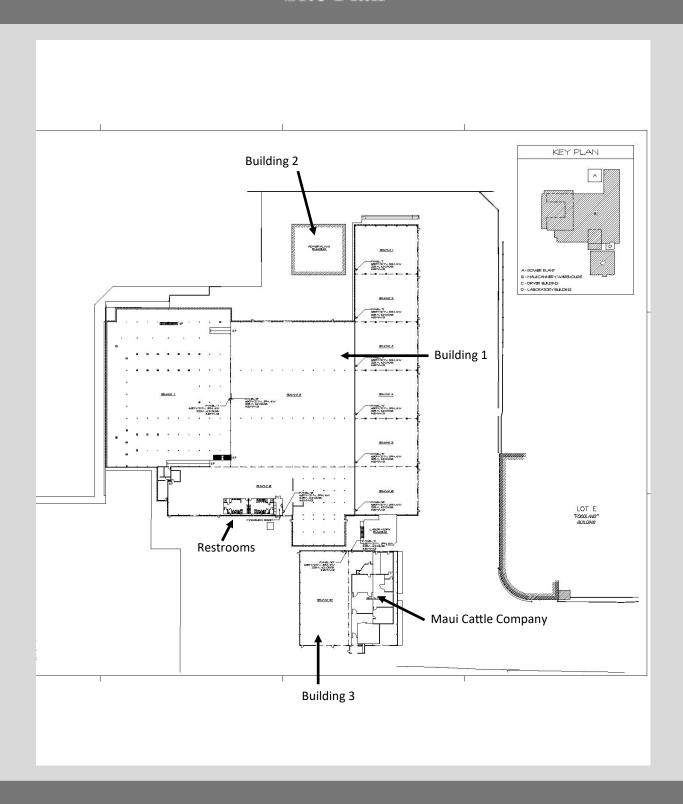

## Site Plan

# 120 Kane Street FOR LEASE

BUILDING 1: 1,000 to 180,000 sq.ft.

BUILDING 2: 4,896 sq.ft. BUILDING 3: 5,900 sq.ft.

**RENT: Negotiable** 

CAM: TBD

Estimated completion January 2018 Bldg. 1 to be demised to serve tenant's needs M-2 Zoned, Fenced, gated and paved Large roll-up door, high ceiling, private office area, storage area, common restrooms, ample parking Heavy power available