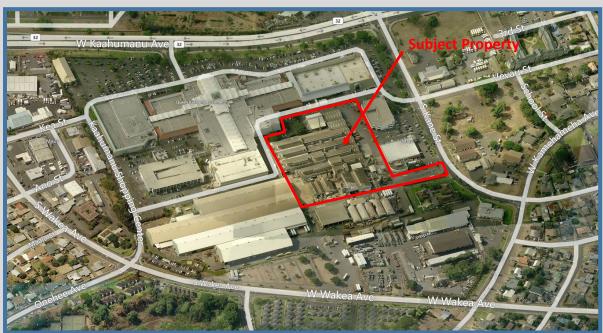

# 120 Kane Street FOR LEASE

BUILDING 1: 1,000 to 180,000 sq.ft.

BUILDING 2: 4,896 sq.ft. BUILDING 3: 5,900 sq.ft.

**RENT: Negotiable** 

CAM: TBD

Estimated completion January 2018 Bldg. 1 to be demised to serve tenant's needs M-2 Zoned, Fenced, gated and paved Large roll-up door, high ceiling, private office area, storage area, common restrooms, ample parking Heavy power available