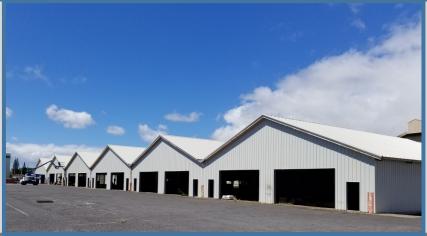

# 120 Kane Street FOR LEASE

BUILDING 1: 1,000 to 180,000 sq.ft.

BUILDING 2: 4,896 sq.ft. BUILDING 3: 5,900 sq.ft.

**RENT: Negotiable** 

CAM: TBD

Estimated completion January 2018 Bldg. 1 to be demised to serve tenant's needs M-2 Zoned, Fenced, gated and paved Large roll-up door, high ceiling, private office area, storage area, common restrooms, ample parking Heavy power available