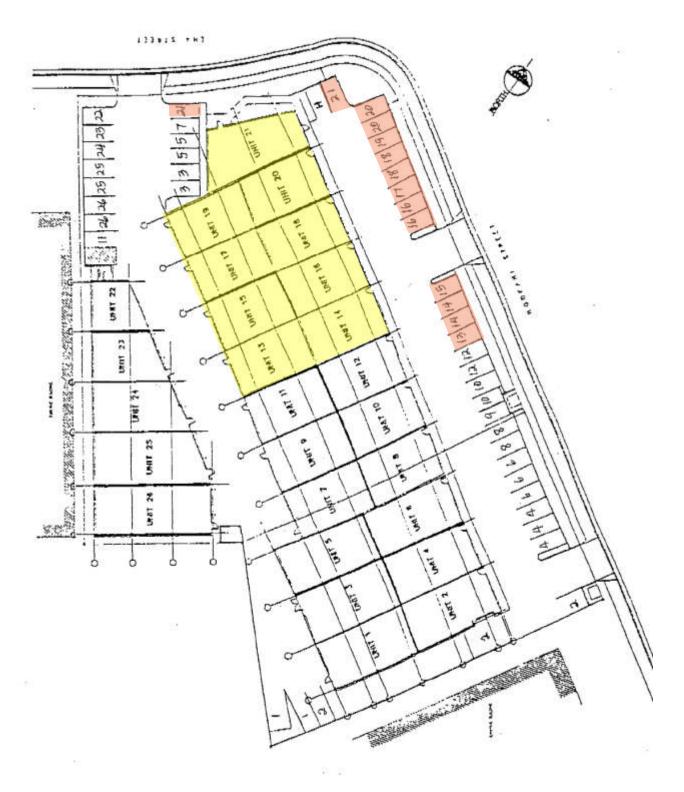

) \$1,886.47 monthly **PARKING** 14 reserved stalls

on-site

3% Commission to Cooperating Brokers.

The information contained herein comes from sources deemed reliable, but no warranties or guarantees as to the accuracy of the information should be construed.

Bulk sale of 9 contiguous commercial condos consisting of 8,771 sq.ft. of retail/showroom, industrial warehouse space.



COMMERCIAL PROPERTIES OF MAUL

GRANT E. HOWE, CCIM R(B) AND GREG SHEEHAN, R(PB)

2145 Wells Street #105 Wailuku, HI 96793 | (808)244-2200 OFFICE | (808)442-1195 FAX

# Property Photos













### GRANT E. HOWE, CCIM R(B) AND GREG SHEEHAN, R(PB)

2145 Wells Street #105 Wailuku, HI 96793 | (808)244-2200 OFFICE | (808)442-1195 FAX

www.mauibiz.com | ghowe@mauibiz.com | gsheehan@mauibiz.com E-MAIL

# Site Plan



#### GRANT E. HOWE, CCIM R(B) AND GREG SHEEHAN, R(PB)

2145 Wells Street #105 Wailuku, HI 96793 | (808)244-2200 OFFICE | (808)442-1195 FAX

www.mauibiz.com | ghowe@mauibiz.com | gsheehan@mauibiz.com E-MAIL

### Tax Map



### GRANT E. HOWE, CCIM R(B) AND GREG SHEEHAN, R(PB)

2145 Wells Street #105 Wailuku, HI 96793 | (808)244-2200 OFFICE | (808)442-1195 FAX



## Street Map



### GRANT E. HOWE, CCIM R(B) AND GREG SHEEHAN, R(PB)

2145 Wells Street #105 Wailuku, HI 96793 | (808)244-2200 OFFICE | (808)442-1195 FAX



www.mauibiz.com | ghowe@mauibiz.com | gsheehan@mauibiz.com E-MAIL