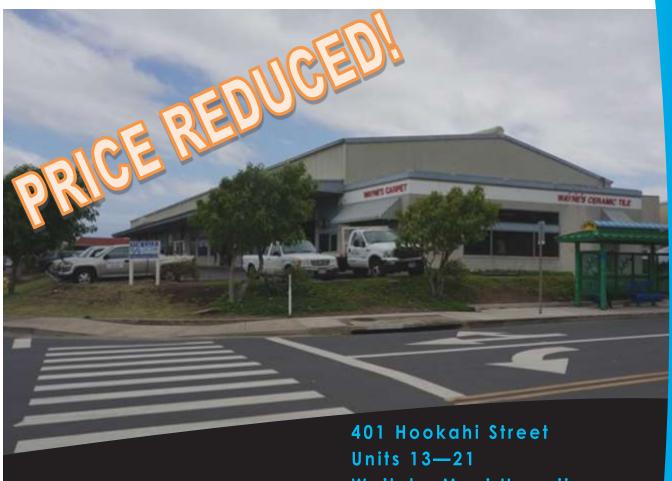

### 401 Hookahi Street **Units 13—21**

### Wailuku, Maui, Hawaii

**PRICE** \$2,200,000 \$1,987,000 FS **BUILDING AREA** 8,771 SQ FT PRICE/SQ FT \$250.00 **\$226.54** 

**ADDRESS** 401 Hookahi Street Units 13—21

TMK (2) 3-4-044-019 **CPR** 0013, 0014, 0015, 0016, 0017, 0018