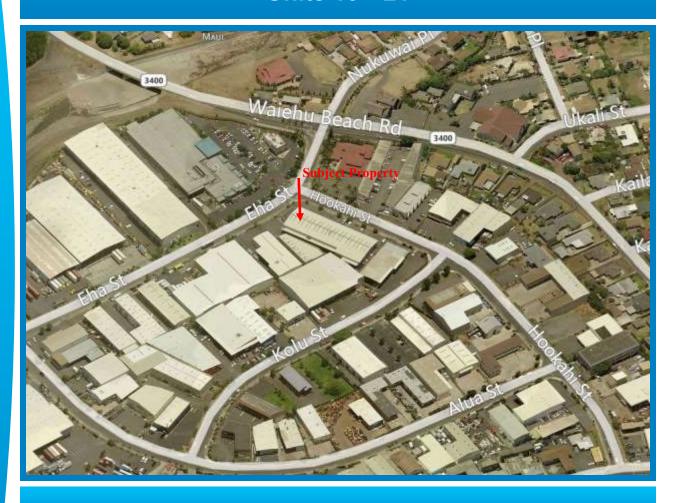

# For Sale – Fee Simple 8,771 Sq. Ft. Retail, Showroom, Warehouse Facility



Wailuku Maui Hawaii

### Exclusively offered For Sale by

GRANT E. HOWE, CCIM R(B) and GREG SHEEHAN, R(PB)



### COMMERCIAL PROPERTIES

2145 Wells Street #105 Wailuku, HI 96793 (808)244-2200 OFFICE | (808)442-1195 FAX



### 401 Hookahi Street **Units 13—21**



### Wailuku, Maui, Hawaii

**PRICE** \$2,200,000 \$1,987,000 FS **BUILDING AREA** 8,771 SQ FT PRICE/SQ FT \$250.00 **\$226.54** 

**ADDRESS** 401 Hookahi Street Units 13—21

TMK (2) 3-4-044-019 **CPR** 0013, 0014, 0015, 0016, 0017, 0018

0019, 0020, 0021 M-1 Light Industrial

**ZONING REAL PROPERTY TAXES** \$7,067.28 annually CAM (2016) \$1,886.47 monthly **PARKING** 14 reserved stalls

on-site

3% Commission to Cooperating Brokers.

The information contained herein comes from sources deemed reliable, but no warranties or guarantees as to the accuracy of the information should be construed.

Bulk sale of 9 contiguous commercial condos consisting of 8,771 sq.ft. of retail/showroom, industrial warehouse space.



COMMERCIAL PROPERTIES OF MAUL

GRANT E. HOWE, CCIM R(B) AND GREG SHEEHAN, R(P