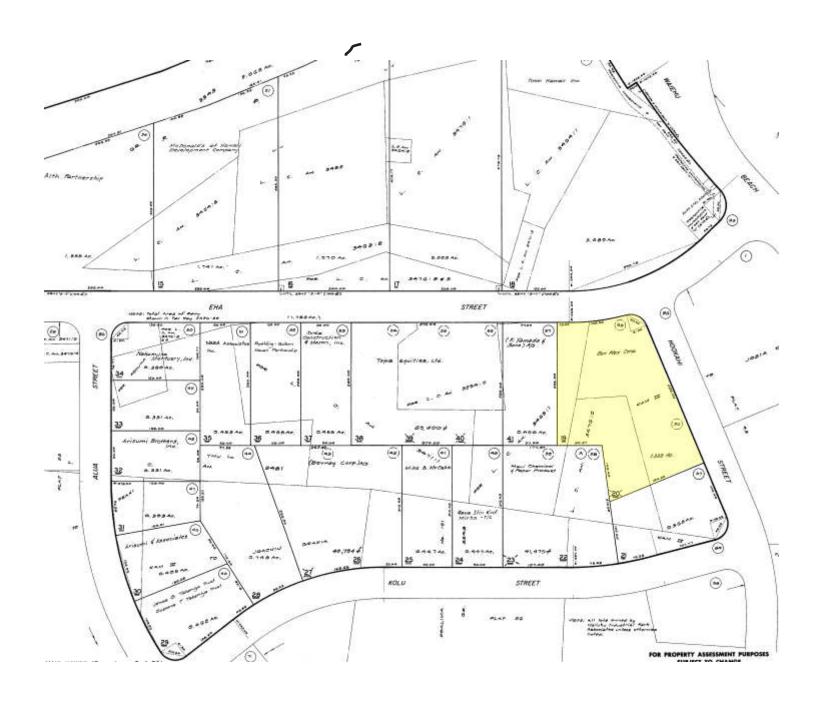

f the information should be construed.

Bulk sale of 9 contiguous commercial condos consisting of 8,771 sq.ft. of retail/showroom, industrial warehouse space.



COMMERCIAL PROPERTIES OF MAUL

GRANT E. HOWE, CCIM R(B) AND GREG SHEEHAN, R(PB)

2145 Wells Street #105 Wailuku, HI 96793 | (808)244-2200 OFFICE | (808)442-1195 FAX

# Property Photos













### GRANT E. HOWE, CCIM R(B) AND GREG SHEEHAN, R(PB)

2145 Wells Street #105 Wailuku, HI 96793 | (808)244-2200 OFFICE | (808)442-1195 FAX

www.mauibiz.com | ghowe@mauibiz.com | gsheehan@mauibiz.com E-MAIL

# Site Plan



#### GRANT E. HOWE, CCIM R(B) AND GREG SHEEHAN, R(PB)

2145 Wells Street #105 Wailuku, HI 96793 | (808)244-2200 OFFICE | (808)442-1195 FAX

www.mauibiz.com | ghowe@mauibiz.com | gsheehan@mauibiz.com E-MAIL

### Tax Map



### GRANT E. HOWE, CCIM R(B) AND GREG SHEEHAN, R(PB)

2145 Wells Street #105 Wailuku, HI 96793 | (808)244-2200 OFFICE | (808)442-1195 FAX



## Street Map



### GRANT E. HOWE, CCIM R(B) AND GREG SHEEHAN, R(PB)

2145 Wells Street #105 Wailuku, HI 96793 | (808)244-2200 OFFICE | (808)442-1195 FAX



www.mauibiz.com | ghowe@mauibiz.com | gsheehan@mauibiz.com E-MAIL