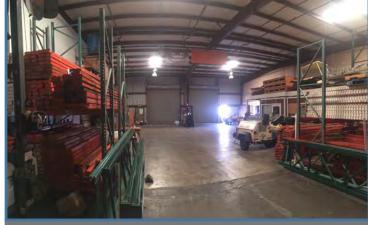

#### **CURRENT VACANCY**

AREA: 4,000 sq.ft. warehouse BASE RENT: \$1.25 per sq.ft.

NET OPERATING EXPENSE: \$0.32 per sq.ft.

**ZONING: M-2** 

Available May 1, 2018
Private Restroom
Four roll-up doors
Electricity separately metered
On-site parking