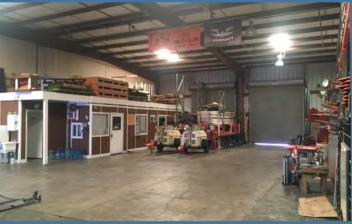

#### **CURRENT VACANCY**

AREA: 4,000 sq.ft. warehouse BASE RENT: \$1.25 per sq.ft.

NET OPERATING EXPENSE: \$0.32 per sq.ft.

**ZONING: M-2** 

Available May 1, 2018
Private Restroom
Four roll-up doors
Electricity separately metered
On-site parking