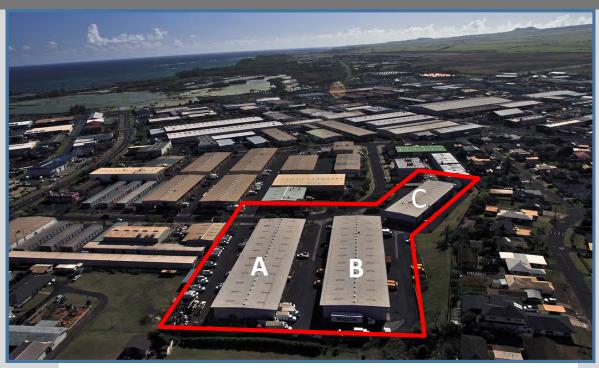

## Kahului Warehouse Space

# Hoohana Business Center 330 Hoohana Street, Units B4/B5 & B16/B17

# FOR LEASE

#### **CURRENT VACANCY**

AREA: 4,000 sq.ft. warehouse BASE RENT: \$1.25 per sq.ft.

NET OPERATING EXPENSE: \$0.32 per sq.ft.

**ZONING: M-2** 

Available May 1, 2018
Private Restroom
Four roll-up doors
Electricity separately metered
On-site parking

Professional Responsive Management







#### Exclusively Offered By:

Scott Kenar R(S)

skenar@mauibiz.com

Ben Walin, CCIM R(B)

bwalin@ccim.net

808.244.2200



444 Hana Highway Suite C Kahului, HI 96732-2315 mauibiz.com

### **Hoohana Business Center**





#### Exclusively Offered By:

Scott Kenar R(S)

skenar@mauibiz.com

Ben Walin, CCIM R(B)

bwalin@ccim.net 808.244.2200

COMMERCIAL PROPERTIES

OF MAUI

444 Hana Highway Suite C Kahului, HI 96732-2315 <u>mauibiz.com</u>