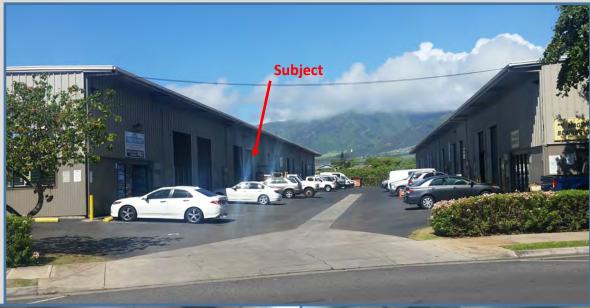

#### **CURRENT VACANCY**

AREA: 4,000 sq.ft. warehouse BASE RENT: \$1.25 per sq.ft.

NET OPERATING EXPENSE: \$0.32 per sq.ft.

**ZONING: M-2** 

Available May 1, 2018
Private Restroom
Four roll-up doors
Electricity separately metered
On-site parking

### **Hoohana Business Center**