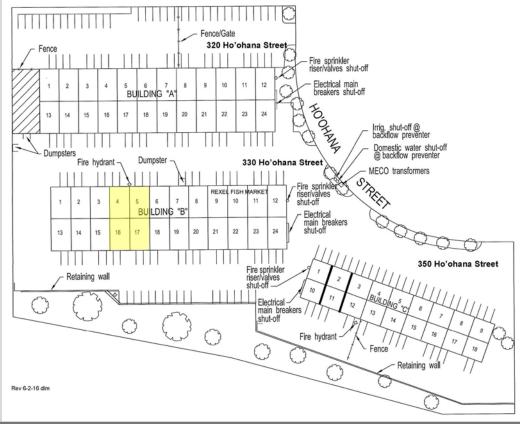

# Hoohana Business Center 330 Hoohana Street, Units B4/B5 & B16/B17

#### **CURRENT VACANCY**

AREA: 4,000 sq.ft. warehouse BASE RENT: \$1.25 per sq.ft.

NET OPERATING EXPENSE: \$0.32 per sq.ft.

**ZONING: M-2** 

Available May 1, 2018
Private Restroom
Four roll-up doors
Electricity separately metered
On-site parking