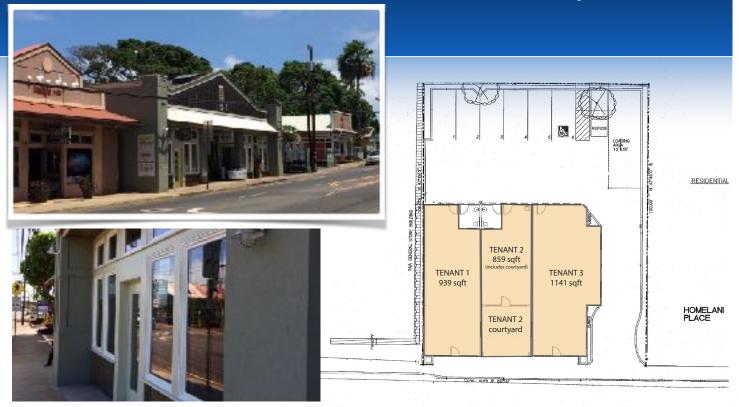

## RETAIL AVAILABLE FOR LEASE 151 HANA

Paia, Maui

LIANA LICHWAY

One of Paia's finest and most beautiful retail buildings. One unit available and ready to move into. Rare parking on site with ADA common restrooms and rear loading. Street Front retail in one of the hippest towns in America.

Unit 3: Available 1,141 sqft: \$5,705/mo. plus NNN

Unit 2: POME (Products Of My Environment)

Unit 1: KJB (Kalifornia Jean Bar)

Turn-key condition, with electrical, finished walls, sealed concrete flooring, separate air-conditioning, 12' ceilings, large display windows,