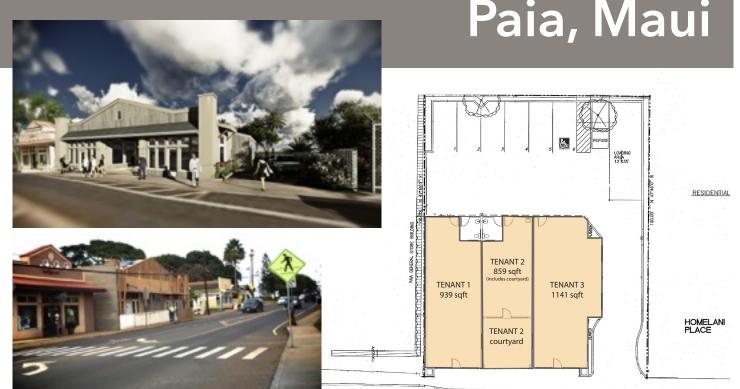

## HANA HIGHWAY

New Paia building under construction. Completion early 2015. Three retail units for lease with parking on site.

Unit 1: \$7,510 per month base rent

Unit 2: \$6,872 per month base rent

Unit 3: \$9,128 per month base rent

Units will be delivered with air conditioning, framed interior demising walls, smooth concrete floor, storefront doors, rear access doors and windows. Tenants shall be responsible for interior construction including dry wall & paint, electrical, lighting, etc. Common restrooms onsite.