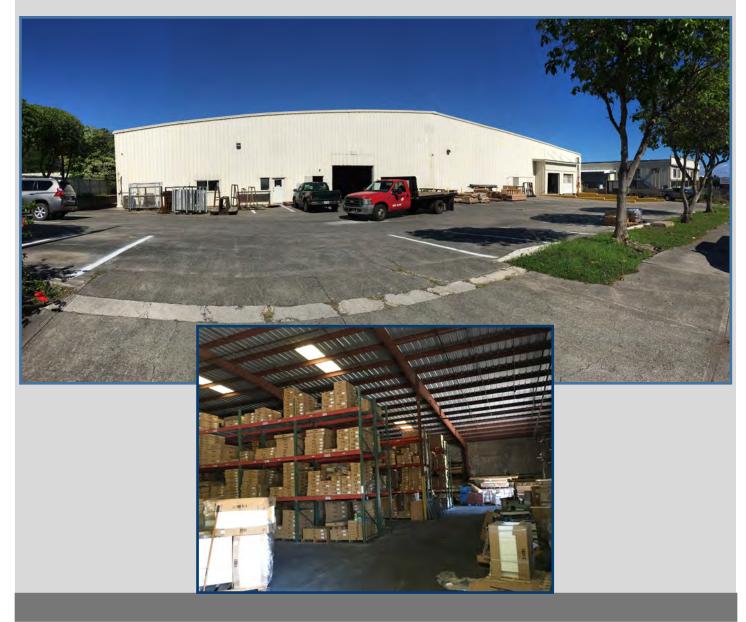

## 920 Eha Street FOR SUBLEASE

AREA: 13,000 sq.ft. Warehouse BASE RENT: \$1.00 per sq.ft. NNN NET OPERATING EXPENSE: \$0.15 per sq.ft. Sublease until 1/31/2019 2 Loading areas Roll –up doors On-site parking Longer lease term available to qualified tenant