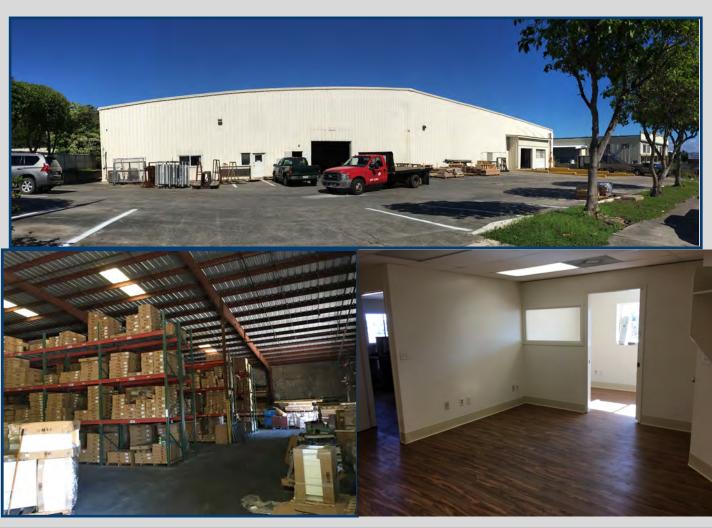

## Wailuku Warehouse Space

## 920 Eha Street FOR SUBLEASE

AREA: 19,525 sq.ft. Warehouse

1,525 sq.ft. Office

1,525 sq.ft. Upstairs Office

TOTAL AREA: 21,975 sq.ft (est)

BASE RENT: \$0.90 per sq.ft. NNN until 1/31/18

\$0.93 per sq.ft. NNN until 1/31/19

\$0.95 per sq.ft. NNN until 1/31/20

NET OPERATING EXPENSE: \$0.15 per sq.ft.

Sublease until 1/31/2020 2 Loading areas Roll –up doors 38 on-site parking stalls (1/600sf) Longer lease term available to qualified tenant Maybe subdivided to 8,000 sq.ft.