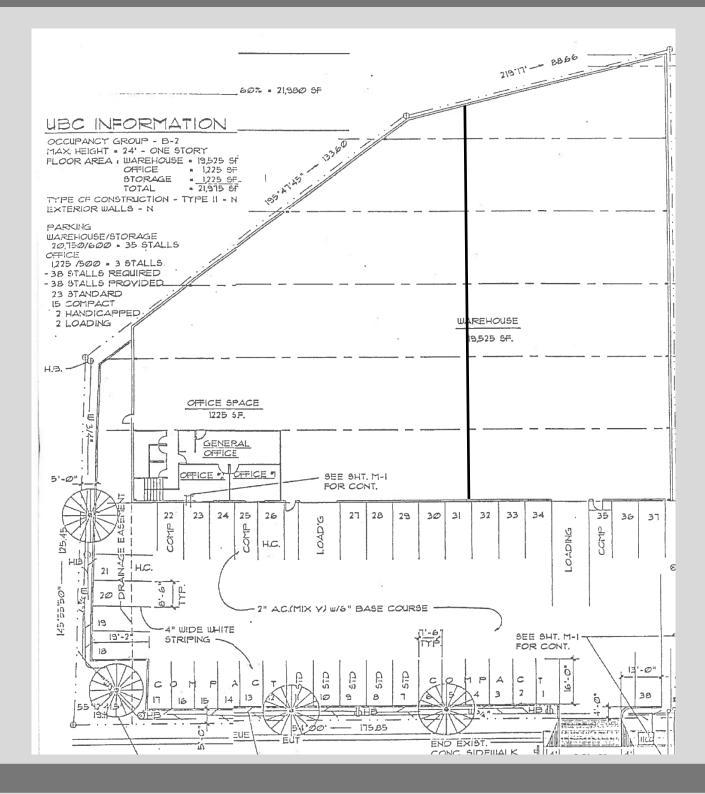

## Wailuku Warehouse Space

## 920 Eha Street FOR SUBLEASE

AREA: 19,525 sq.ft. Warehouse

1,525 sq.ft. Office

1,525 sq.ft. Upstairs Office

TOTAL AREA: 21,975 sq.ft (est)

BASE RENT: \$0.90 per sq.ft. NNN until 1/31/18

\$0.93 per sq.ft. NNN until 1/31/19

\$0.95 per sq.ft. NNN until 1/31/20

NET OPERATING EXPENSE: \$0.15 per sq.ft.

Sublease until 1/31/2020 2 Loading areas Roll –up doors 38 on-site parking stalls (1/600sf) Longer lease term available to qualified tenant Maybe subdivided to 8,000 sq.ft.



Exclusively Offered By:

Ben Walin, CCIM R(B)

bwalin@ccim.net 808.244.2200



444 Hana Highway Suite C Kahului, HI 96732-2315 mauibiz.com

## Site Plan



## Exclusively Offered By: Ben Walin, CCIM R(B)

bwalin@ccim.net 808.244.2200



444 Hana Highway Suite C Kahului, HI 96732-2315 mauibiz.com