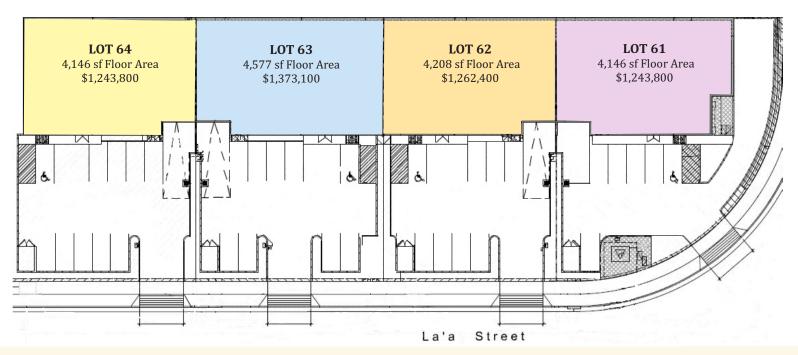

## HIGHLIGHTS

- Zoned VMX Village Mixed Use, which allows for higher floor area ratio
- Container loading zone
- High cube free span
- Fire sprinklers stubbed
- Roll-up and personnel door options
- Second floor storage mezzanine allowed
- Interior space planning services available
- Commercial financing available for owner/users with 10% down subject to SBA 504 loan qualifications
- Take advantage of tax benefits derived from ownership.