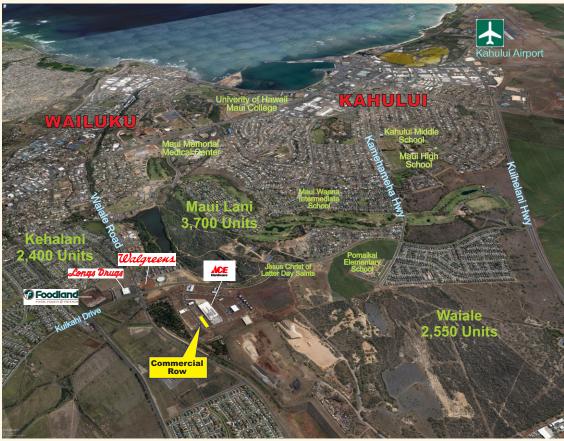

## VILLAGE CENTER

The Dynamic Center of Maui's Premier Master - Planned Community

Fee Simple professional commercial warehouse condominium buildings to be built at Maui's unique planned community, connecting Kahului and Wailuku with direct access to Honoapiilani Highway and Kuihelani Highway. Architectural designed with ample parking and loading zone. Price based on delivery of shell building only.

## VILLAGE CENTER

The Dynamic Center of Maui's Premier Master - Planned Community

Commercial Properties of Maui • 444 Hana Highway • Suite C • Kahului, HI 96732-2315 • mauibiz.com