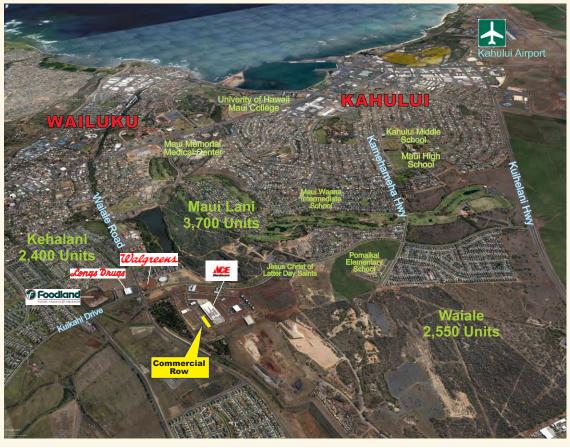

## Maui\*Lani

# VILLAGE CENTER

The Dynamic Center of Maui's Premier Master - Planned Community

Fee Simple professional commercial warehouse condominium buildings to be built at Maui's unique planned community, connecting Kahului and Wailuku with direct access to Honoapiilani Highway and Kuihelani Highway. Architectural designed with ample parking and loading zone. Price based on delivery of shell building only.

### MAUIANI

# VILLAGE CENTER

The Dynamic Center of Maui's Premier Master - Planned Community

Commercial Properties of Maui • 444 Hana Highway • Suite C • Kahului, HI 96732-2315 • mauibiz.com

The information contained herein comes from sources deemed reliable, but no warranties or guarantees as to the accuracy of the information should be constructed.