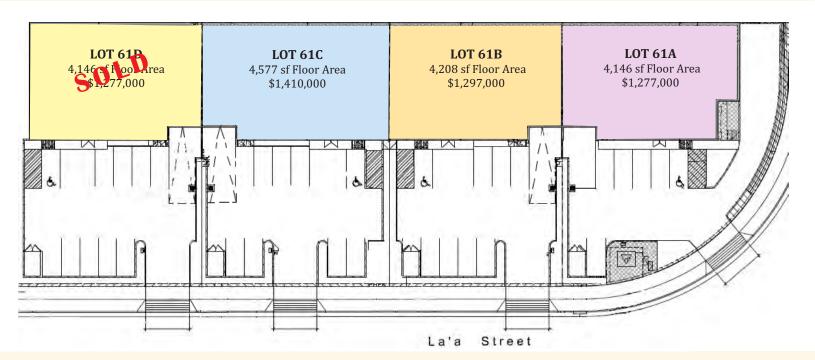

### COMMERCIAL ROW II WAREHOUSE CONDOMINIUMS FOR SALE

# VILLAGE CENTER

The Dynamic Center of Maui's Premier Master - Planned Community

Fee Simple professional commercial warehouse condominium buildings to be built at Maui's unique planned community, connecting Kahului and Wailuku with direct access to Honoapiilani Highway and Kuihelani Highway. Architectural designed with ample parking and loading zone. Price based on delivery of shell building only.

#### HIGHLIGHTS

- Zoned VMX Village Mixed Use, which allows for higher floor area ratio
- Container loading zone
- High cube free span
- Fire sprinklers stubbed
- Roll-up and personnel door options
- Second floor storage mezzanine allowed
- Interior space planning services available
- Commercial financing available for owner/users with 10% down subject to SBA 504 loan qualifications
- Take advantage of tax benefits derived from ownership.