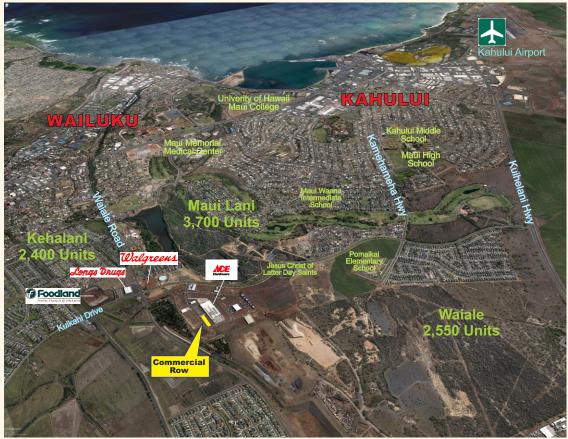

## VILLAGE CENTER

The Dynamic Center of Maui's Premier Master - Planned Community

Fee Simple professional commercial warehouse condominium buildings to be built at Maui's unique planned community, connecting Kahului and Wailuku with direct access to Honoapiilani Highway and Kuihelani Highway. Architectural designed with ample parking and loading zone. Price based on delivery of shell building only.