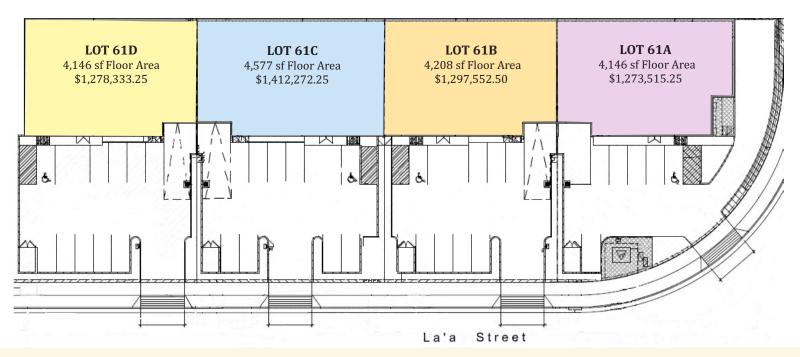

### COMMERCIAL ROW II WAREHOUSE CONDOMINIUMS FOR SALE

MAUIALANI

## VILLAGE CENTER

The Dynamic Center of Maui's Premier Master - Planned Community

Fee Simple professional commercial warehouse condominium buildings to be built at Maui's unique planned community, connecting Kahului and Wailuku with direct access to Honoapiilani Highway and Kuihelani Highway. Architectural designed with ample parking and loading zone. Price based on delivery of shell building only.