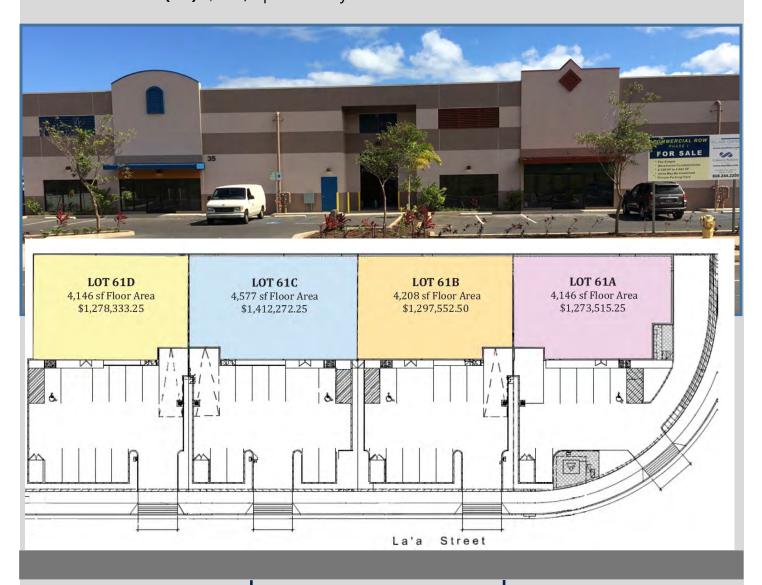

## FOR LEASE

 TOTAL AREA: Unit 65B: 4,552 sq.ft.—Available Now Unit 61A: 4,146 sq.ft. Unit 61B: 4,208 sq.ft. Unit 61C: 4,577 sq.ft. Unit 61D: 4,146 sq.ft.
BASE RENT: \$1.35-\$1.50/sq.ft. per month
NET OP. EXPENSE (est): \$0.35/sq.ft. Monthly Units 61A—61 D Available October 2017 Brand New Warehouse Space Delivered in Loft Condition Includes 1 Roll-up Door Loading Area & On-site Parking Units also For Sale—Call for details