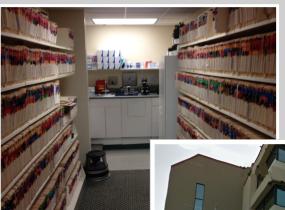

## **Professional Medical Office**

## Wailuku Executive Center, 24 N. Church Street, Suite 308, Wailuku FOR LEASE

TOTAL AVAILABLE: 1,500 sq.ft. BASE RENT: \$2.50 PSF MONTHLY

NET OP. EXPENSE: \$0.80 PSF MONTHLY FORMERLY DR. HAMILTON'S OFFICE

Two reserved parking stalls
Built out with professional finishes
Professional cleaning included
A/C Electricity included

COMMERCIAL PROPERTIES OF MAUI

Ben Walin, CCIM R (B) & Scott Kenar R (S) bwalin@ccim.net or skenar@mauibiz.com 2145 Wells Street, #105 Wailuku, HI 96793 (808) 244-2200 info@mauibiz.com