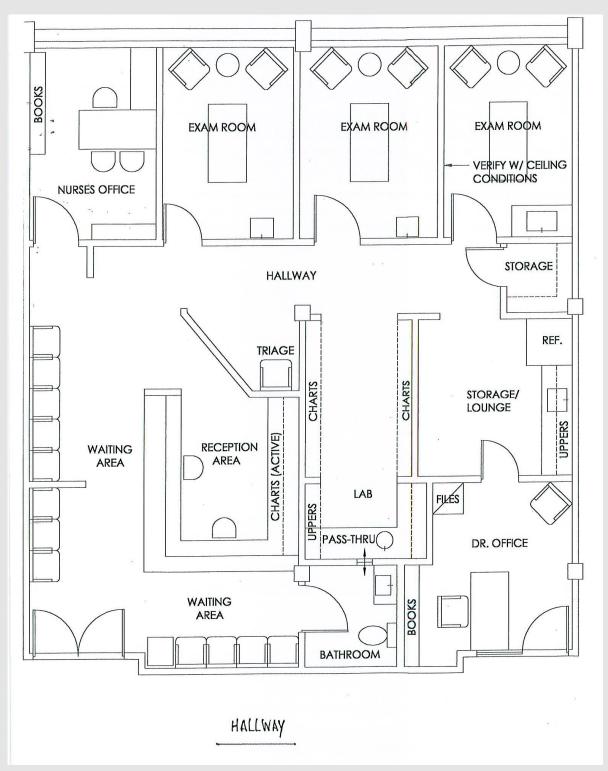

## **Professional Medical Office**

## Wailuku Executive Center, 24 N. Church Street, Suite 308, Wailuku FOR LEASE

TOTAL AVAILABLE: 1,500 sq.ft. BASE RENT: \$2.50 PSF MONTHLY

NET OP. EXPENSE: \$0.80 PSF MONTHLY FORMERLY DR. HAMILTON'S OFFICE