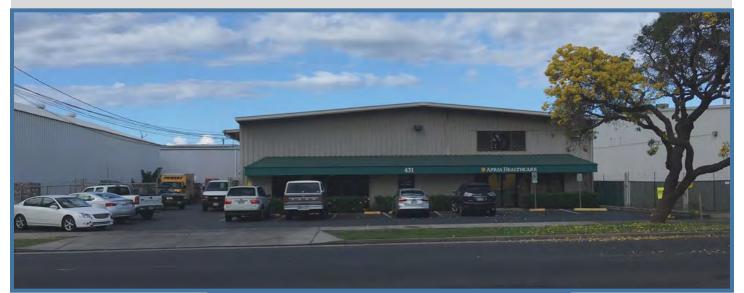

## **KAHULUI WAREHOUSE & OFFICE SPACE**

## 431 Alamaha Street FOR LEASE

TOTAL AVAILABLE: 727 SF Office BASE RENT: Office - \$1.00 PSF MONTHLY NET OP. EXPENSE: \$0.34 PSF MONTHLY Electricity is sub-metered Common restrooms Great street visibility Excellent Central location Professional responsible management