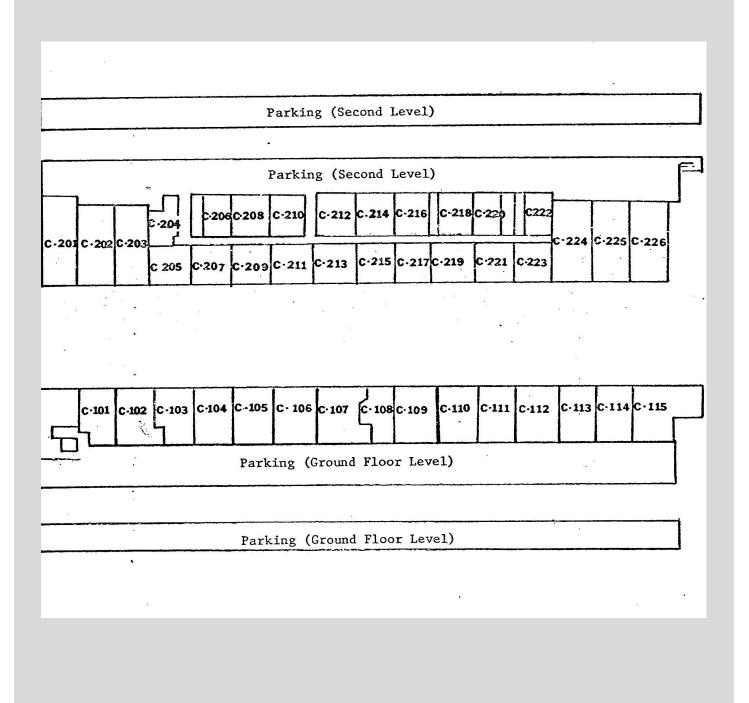

| Unit     | Area        |
|----------|-------------|
| 113AB    | 1,084 sq ft |
| 114 *    | 1,084 sq ft |
| 115*     | 1,658 sq ft |
| 203      | 1,235 sq ft |
| 211A/213 | 1,305 sq ft |
| 214      | 787 sq ft   |
| 215      | 918 sq ft   |
| 225      | 1,597 sq ft |

\* Units 114 & 115 are currently combined and can be leased separately

Exclusively Offered By: Scott Kenar, R(S) skenar@mauibiz.com 808.244.2200

444 Hana Highway Suite C Kahului, HI 96732-2315 mauibiz.com